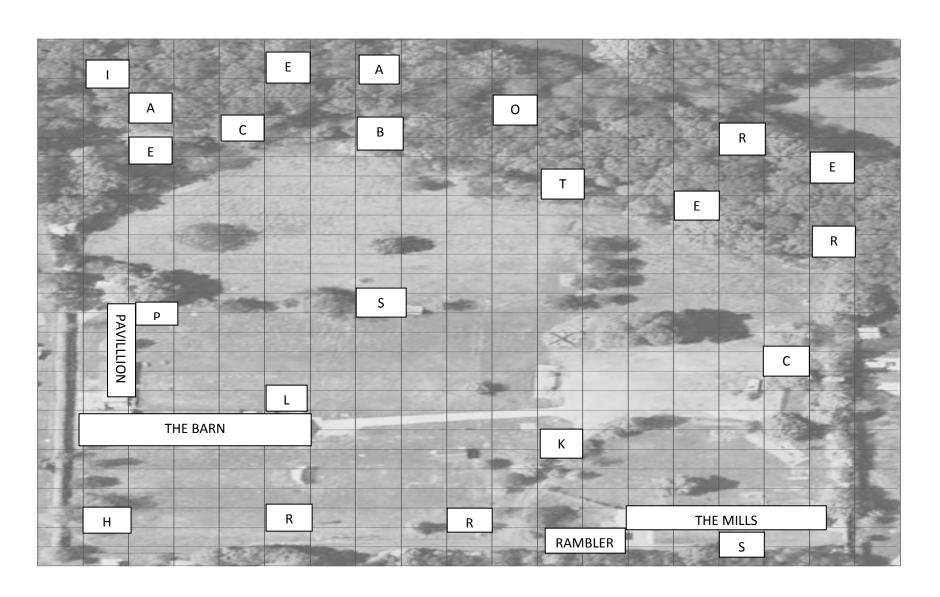

## Map of Blackmore Campsite Gnome Challenge

Walter one of the gnome is missing, can you help find him.

W

## **NAMES OF THE GNOMES**

| WALTER  | STEVE     | HARRY       | BOB - 9 | PETER  |
|---------|-----------|-------------|---------|--------|
| OSCER   | THOMAS    | INGRID      | LILY    | ERIC   |
| ROGER   | EVAN      | RICHARD - 7 | ALBERT  | ARTHER |
| CHARILE | ROSS - 3  | ENID        | CHARILE | ROSIE  |
| ERINE   | SIMON - 5 |             | KEVIN   |        |